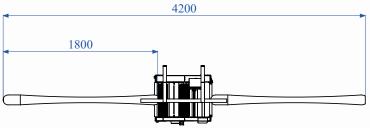

A spare wax tank with a temperature sensor

A side shelf for the area at the machine legs

| TECHNICAL DATA               |         |                                    |
|------------------------------|---------|------------------------------------|
| WAXPO DIGITAL                |         |                                    |
| Weight                       | kg      | 108                                |
| Total power                  | kW      | 2,5<br>/to specification 2,7 or 3/ |
| Power supply                 | ٧       | 3 x 400 V – AC, 50 Hz              |
| Protection                   | А       | 16                                 |
| Width of waxing roller       | mm      | 350                                |
| Revolutions of waxing roller | rev/min | 90                                 |
| Width of brushes             | mm      | 350                                |
| Revolutions of brushes       | rev/min | 1000                               |