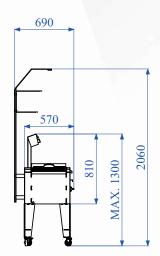

A spare wax tank with a temperature sensor

A side shelf for the area at the machine legs

| TECHNICAL DATA               |         |                                    |
|------------------------------|---------|------------------------------------|
| WAXPO DIGITAL                |         |                                    |
| Weight                       | kg      | 108                                |
| Total power                  | kW      | 2,5<br>/to specification 2,7 or 3/ |
| Power supply                 | ٧       | 3 x 400 V – AC, 50 Hz              |
| Protection                   | А       | 16                                 |
| Width of waxing roller       | mm      | 350                                |
| Revolutions of waxing roller | rev/min | 90                                 |
| Width of brushes             | mm      | 350                                |
| Revolutions of brushes       | rev/min | 1000                               |