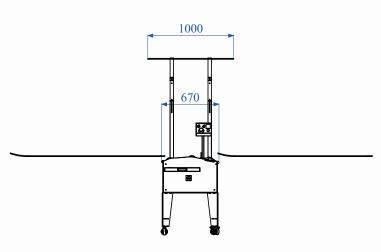

A spare wax tank with a temperature sensor

A side shelf for the area at the machine legs

| TECHNICAL DATA               |         |                                    |
|------------------------------|---------|------------------------------------|
| WAXPO DIGITAL                |         |                                    |
| Weight                       | kg      | 108                                |
| Total power                  | kW      | 2,5<br>/to specification 2,7 or 3/ |
| Power supply                 | ٧       | 3 x 400 V – AC, 50 Hz              |
| Protection                   | А       | 16                                 |
| Width of waxing roller       | mm      | 350                                |
| Revolutions of waxing roller | rev/min | 90                                 |
| Width of brushes             | mm      | 350                                |
| Revolutions of brushes       | rev/min | 1000                               |