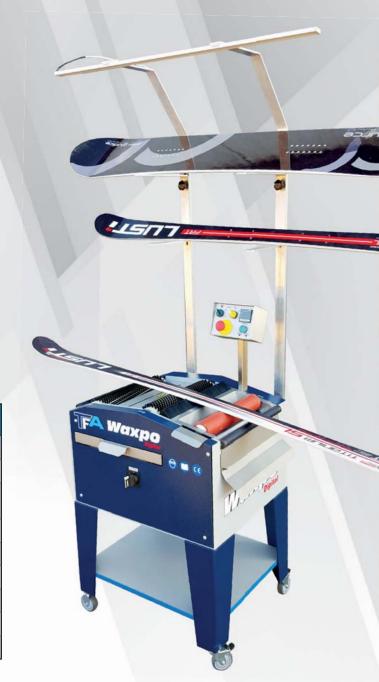

### **ONE MACHINE CONTAINS THREE TECHNOLOGIES**

for waxing, brushing and polishing of ski and snowboard skids in the width of up to 350 mm.

# PRODUCT ADVANTAGES STANDARD PRODUCT SPECIFICATION

Digital setting and control of the desired wax temperature with progressive or tuning temperature heating start including a digital indicator for the selected and real temperature

At the purchase the selection of the heating capacity and other accessories such as stable legs, a side rack for freshly waxed skis, LED lights for the working area

An integrated stainless steel hopper for wax granules, a tilting stainless-steel heat shield of the waxing roller and a drawer for brushed-off waste, a stainless-steel height-adjustable control panel

Simple, fast and well-arranged operating and maintenance functions

A quiet maintenance-free drive of the brushing and polishing roller by means of tooth-belts

New brush design using modern PA-6 materials

### **OPTIONAL ACCESSORIES**

Heating bodies with the power of 1800 W or 2100 W

4x stabilization legs with setting screws or travel wheels

Side rack for a freshly waxed ski or snowboard

LED lights for the working area