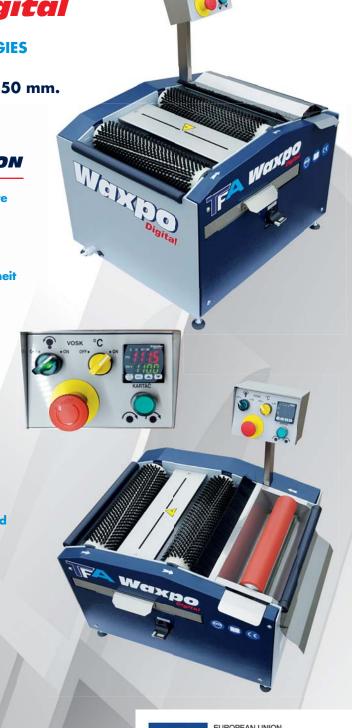

### **ONE MACHINE CONTAINS THREE TECHNOLOGIES**

for waxing, brushing and polishing of ski and snowboard skids in the width of up to 350 mm.

# PRODUCT ADVANTAGES STANDARD PRODUCT SPECIFICATION

Digital setting and control of the desired wax temperature with progressive or tuning temperature heating start including a digital indicator for the selected and real temperature

Indicator of wax temperature in degrees Celsius or Fahrenheit with measuring range from one tenth of the degree

A temperature sensor located directly in the wax bath

Digital control of the waxing roller start-up

At the purchase the selection of the heating capacity and other accessories such as stable legs, a side rack for freshly waxed skis, LED lights for the working area

An integrated stainless steel hopper for wax granules, a tilting stainless-steel heat shield of the waxing roller and a drawer for brushed-off waste, a stainless-steel height-adjustable control panel

A waxing tank made of Al alloy, the tank can be replaced with another one with a different type of wax

1600 W heating bodies are outside the waxing tank and they guarantee gentle heating of wax without side effects

Simple, fast and well-arranged operating and maintenance functions

A quiet maintenance-free drive of the brushing and polishing roller by means of tooth-belts

New brush design using modern PA-6 materials