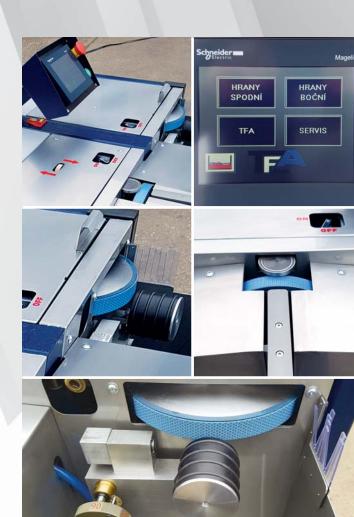

### SECURE

Precise shaping of side edges skis and snowboards within the range 85 – 90 degrees by 0,5 degrees

Precise shaping of bottom edges skis and snowboards within the range 0,6 - 2,6 degrees by 0,2 degrees

Adjustable revolution wihitin the range 1000 – 2500 rev/min

Shaping by special diamond belts 25 x 1050

The zircon and ceramics belts are usable

EUROPEAN UNION European Regional Development Fund Operational Programme Entreprise and Innovations for Competitiveness

Digital control of disc revolutions, distribution of the grinding and cooling liquid

Shaping of edges with a manual feeding in accordance to operator rquirements

An integrated stainless steel withdrawable tank for cooling and grinding liquid with capacity of 50l, the tank is equipped by coarse fine and magnetic filters

Easy, fast and well-arranged machine operation and maintenance with electronics by the Schneider Electric company

A control LCD touch display is used

All of working areas are made of stainless steel

Language versions