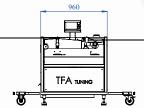

## **PRODUCT ADVANTAGES**

A height adjustable machine according to operator requirements

The machine uses only electrical power, it does not need pressure air

Small layout space and the possibility to move the machine on transport wheels through the door width of 700 mm