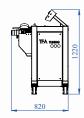

#### **TECHNICAL PARAMETERS**

| TUNING       |    |                       |
|--------------|----|-----------------------|
| Size         | mm | 960 x 820 x 1220      |
| Weight       | kg | 210                   |
| Power        | kW | 1,1                   |
| Power supply | V  | 3 x 400 V – AC, 50 Hz |
| Protection   | А  | 16                    |